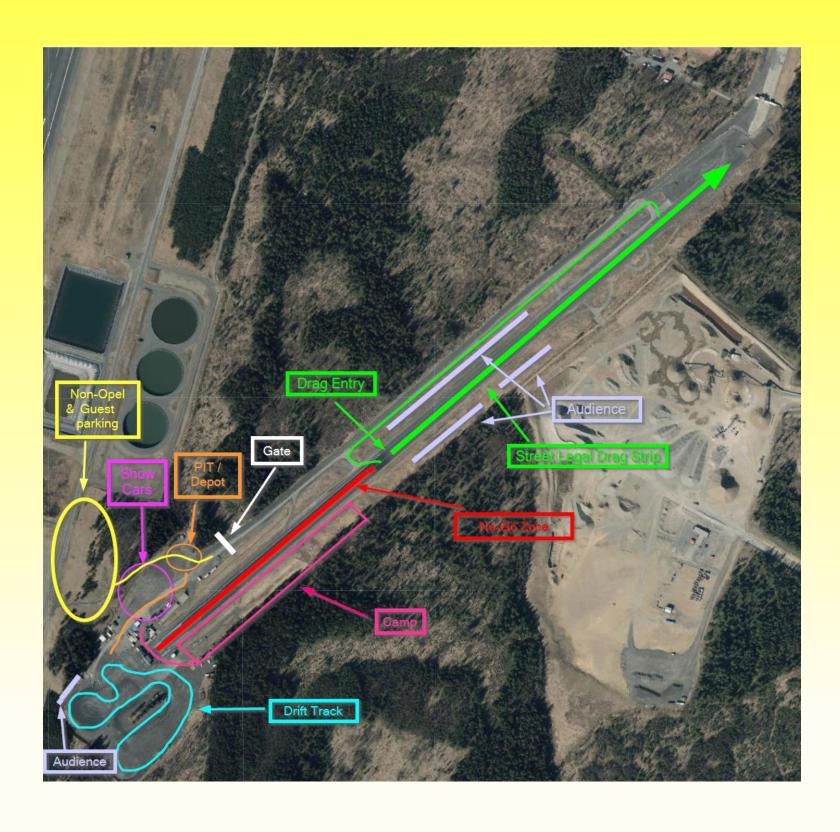

# Map of the area

Opel Owners Club Norway would like to invite you to Scandinavian Opel Weekend 2024 at Gardermoen Raceway, Norway. 16.-18. August 2024!

A complete weekend with 201m "street legal" drag, 800m drifting track, car show, camping, music and fun!

For all Opel enthusiasts in Scandinavia and beyond! Originals or modified! Old or new. High or low. Powerful or not. If the titles say it's an Opel, you are welcome!

- 201m drag, with flag start and self timing
- 800m drift track with audience bleachers
- Burn out corner
- Car show with awards, all Opels welcome!
- Camp grounds on site with toilets and showers available
- Big tent with music for socializing through the night
- Warm Food and soft drinks available from a vendor through the day
- Barbecues available for DIY in the evening both nights
- Used and new parts vendors are welcomed